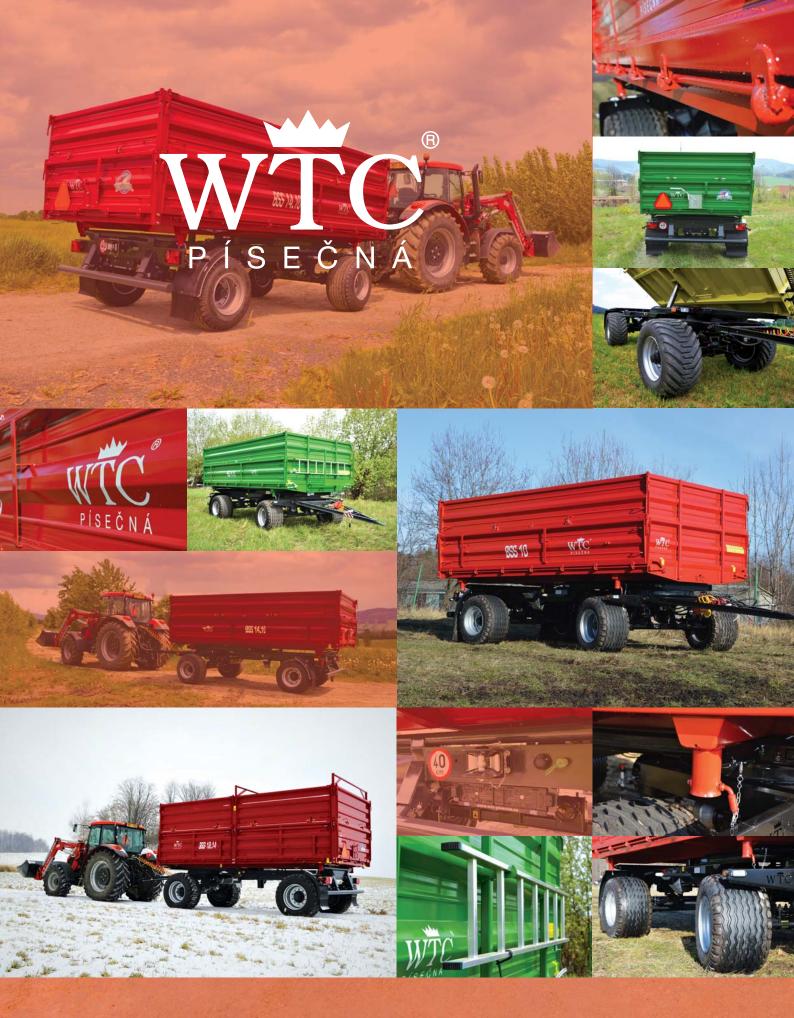

## **BSS tractor trailers**

BSS tractor trailers represent an old proven concept in a modern design. BSS trailers are characterized especially by their robust structure, perfect manufacturing and amply dimensioned high-quality components.

The trailers are prepared in every respect for the long-term load in agricultural or municipal operations.

BSS trailers always have a three-side tipping body, Fuhrmann pressed sideboards, a variable sideboard opening and closing system, a chassis frame made of closed sections, automatic parking brake, automatic brake pressure control device, a discharge hopper in the rear panel, and a sufficiently dimensioned turntable and are, due to their suspended axles, approved for a speed limit of 40 km/hour.

For increased capacity, both BSS trailer designs can be equipped with a second sideboard row (600 mm high for trailer BSS 14.10; 600 mm high or alternatively 800 mm high for trailer BSS 18.14). Other "optional equipment" items are, for example, service footbridge or spare wheel holder elements, rolling tarpaulins (including the tarpaulin structure) or colours on request.

| Technical parameters                  | BSS 14.10 | BSS 18.14 |
|---------------------------------------|-----------|-----------|
| Number of axles (pcs)                 | 2         | 2         |
| Maximum total allowable weight (kg)   | 14 000    | 18 000    |
| Maximum body volume (m <sup>3</sup> ) | 13        | 20        |
| Loading area length (mm)              | 4 610     | 5 200     |
| Loading area width (mm)               | 2 340     | 2 400     |
| Total length (mm)                     | 6 830     | 7 470     |
| Total width (mm)                      | 2 550     | 2 550     |
| Speed limit (km/hour)                 | 40        | 40        |